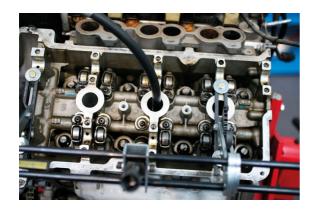

## **Valve Spring Compressor**

Designed to allow the removal of valve springs and valve stem & oil seals with the cylinder head in place.

## **Additional Information**

- For universal use on SOHC and DOHC engines.
- Combustion chamber is pressurised via the supplied spark plug air line adaptor which holds the valve in place during the valve spring
  compression operation.
- · Includes a 22mm compressed air adaptor.
- · Fast set up time due to the twin rail pivot system.
- Single handed operation. Airline adaptor has 18mm/14mm (male) threaded end to fit spark plug hole.