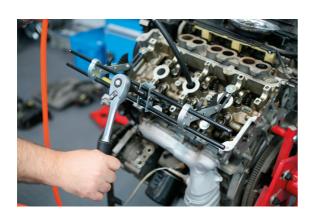

## **Valve Spring Compressor**

Designed to allow the removal of valve springs and valve stem & oil seals with the cylinder head in place.

## **Additional Information**

- For universal use on SOHC and DOHC engines.
- Combustion chamber is pressurised via the supplied spark plug air line adaptor which holds the valve in place during the valve spring
  compression operation.
- · Includes a 22mm compressed air adaptor.
- · Fast set up time due to the twin rail pivot system.
- Single handed operation. Airline adaptor has 18mm/14mm (male) threaded end to fit spark plug hole.