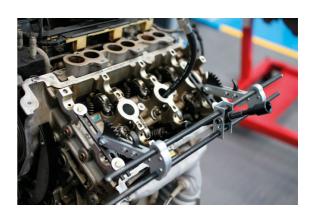

## **Valve Spring Compressor**

Designed to allow the removal of valve springs and valve stem & oil seals with the cylinder head in place.

## **Additional Information**

- For universal use on SOHC and DOHC engines.
- Combustion chamber is pressurised via the supplied spark plug air line adaptor which holds the valve in place during the valve spring
  compression operation.
- · Includes a 22mm compressed air adaptor.
- · Fast set up time due to the twin rail pivot system.
- Single handed operation. Airline adaptor has 18mm/14mm (male) threaded end to fit spark plug hole.