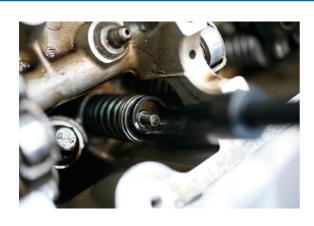

## **Valve Spring Compressor**

Designed to allow the removal of valve springs and valve stem & oil seals with the cylinder head in place.

## **Additional Information**

- For universal use on SOHC and DOHC engines.
- Combustion chamber is pressurised via the supplied spark plug air line adaptor which holds the valve in place during the valve spring
  compression operation.
- · Includes a 22mm compressed air adaptor.
- · Fast set up time due to the twin rail pivot system.
- Single handed operation. Airline adaptor has 18mm/14mm (male) threaded end to fit spark plug hole.