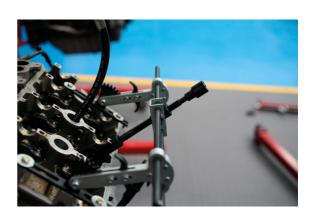

## **Valve Spring Compressor**

Designed to allow the removal of valve springs and valve stem & oil seals with the cylinder head in place.

## **Additional Information**

- For universal use on SOHC and DOHC engines.
- Combustion chamber is pressurised via the supplied spark plug air line adaptor which holds the valve in place during the valve spring
  compression operation.
- · Includes a 22mm compressed air adaptor.
- · Fast set up time due to the twin rail pivot system.
- Single handed operation. Airline adaptor has 18mm/14mm (male) threaded end to fit spark plug hole.