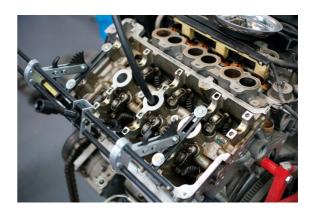

## **Valve Spring Compressor**

Designed to allow the removal of valve springs and valve stem & oil seals with the cylinder head in place.

## **Additional Information**

- For universal use on SOHC and DOHC engines.
- Combustion chamber is pressurised via the supplied spark plug air line adaptor which holds the valve in place during the valve spring
  compression operation.
- · Includes a 22mm compressed air adaptor.
- · Fast set up time due to the twin rail pivot system.
- Single handed operation. Airline adaptor has 18mm/14mm (male) threaded end to fit spark plug hole.