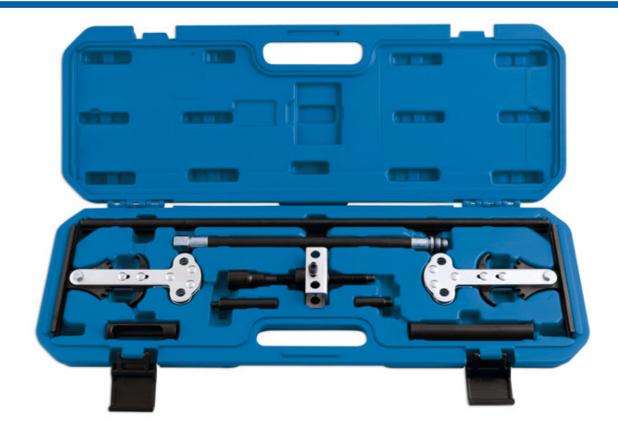

## **Valve Spring Compressor**

Designed to allow the removal of valve springs and valve stem & oil seals with the cylinder head in place.

## **Additional Information**

- For universal use on SOHC and DOHC engines.
- Combustion chamber is pressurised via the supplied spark plug air line adaptor which holds the valve in place during the valve spring
  compression operation.
- · Includes a 22mm compressed air adaptor.
- · Fast set up time due to the twin rail pivot system.
- Single handed operation. Airline adaptor has 18mm/14mm (male) threaded end to fit spark plug hole.